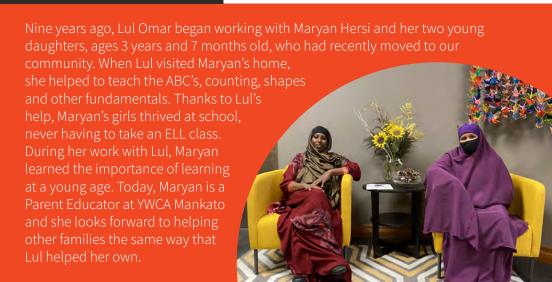

ions and is excited to give back, building relationships and helping them with some of the same struggles she faced when she was younger.

### **PERSIMMON GIVING CLUB**

The Persimmon Giving Club is a philanthropic group that champions YWCA Mankato and its mission to eliminate racism and empower women. Persimmon is YWCA's national brand color reflecting the strength and confidence of YWCA. As a member of the Persimmon Giving Club, you have the opportunity to embody that spirit of persimmon! We invite you to become a member of the Persimmon Giving Club today with a sustaining gift of over \$250 for at least three years. In doing so you get the satisfaction of becoming part of history and shaping the future. When we join together, movement happens.

## JOIN THE PERSIMMON GIVING CLUB TODAY!





YES! I want to Join the Mission and support YWCA Mankato!

| · ·                                                                                                                                                     | varie to •••      |                 | arra                   | Sapport          | i vven (manne        | ,,,,,,,,,,,,,,,,,,,,,,,,,,,,,,,,,,,,,,, |
|---------------------------------------------------------------------------------------------------------------------------------------------------------|-------------------|-----------------|------------------------|------------------|----------------------|-----------------------------------------|
| Name: